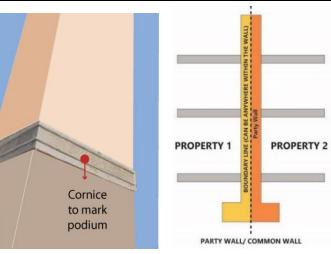

#### STANDARDS

| ARCHITECTURAL STANDARD             |                                                                                                                                                                                                                                                 |  |  |  |  |
|------------------------------------|-------------------------------------------------------------------------------------------------------------------------------------------------------------------------------------------------------------------------------------------------|--|--|--|--|
| Architectural Theme/ Style         | Qatari Contemporary Style (* Refer the details to the <u>Townscape &amp; Architectural Guidelines for Main Streets in Qatar</u> )                                                                                                               |  |  |  |  |
| Exterior expression                | Clear building expression of a base,<br>a middle and a top                                                                                                                                                                                      |  |  |  |  |
|                                    | The Base Part (podium): should clearly be expressed (eg.with architrave or corniche ornament, should there is no required setback for tower that can distinguish it from the podium)                                                            |  |  |  |  |
|                                    | The Middle Part: Should adopt local rooted architectural language for its elements such as openings, shutters, balconies, bays etc. Should reveal the external expression of each storey                                                        |  |  |  |  |
|                                    | The Top Part should be marked by parapet or entablature                                                                                                                                                                                         |  |  |  |  |
| Minimum Building separation        | <ul> <li>6 m between two buildings with facing non-habitable rooms</li> <li>8 m between two buildings with a facing non-habitable room and a facing habitable room</li> <li>12 m between two buildings with facing habitable rooms</li> </ul>   |  |  |  |  |
| Party-Wall / Common Wall           | The attached building's parts should have its own wall and foundation and comply to the standard of contruction and fire-safety                                                                                                                 |  |  |  |  |
| Floor height (maximum)             | Slab to slab height (mid-point):     Ground floor: 5 m     Ground floor with mezzanine: 6.5 m     Typical floors (residential and other): 3.50 m     Ground floor ancillary building: 3.50 m                                                    |  |  |  |  |
| Building Orientation               | <ul> <li>All the fasade's elements (windows, doors, balcony, bay window, etc) should respect the streets based on their hierarchy.</li> <li>Primary fasade should orientate to the highway /expressway/ collector/ arterial streets.</li> </ul> |  |  |  |  |
| Active frontage features           | Entrances, <i>madkhal</i> , lobbies, window openings, arcades, porches etc                                                                                                                                                                      |  |  |  |  |
| Active chamfer at the intersection | The chamfer side should be activated by providing main access for people and designing active frontage/fasade or small landscaped area with public                                                                                              |  |  |  |  |