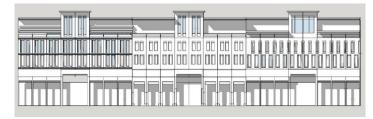

#### **BUILDING ENVELOPE & MASSING ILLUSTRATION**

#### **BUILDING TYPOLOGY: ATTACHED-PODIUM AND TOWER**

Ali Bin Amur At Attiyah & Museum Street (Collector Streets) Al Aaliya Street (Local Street – Primary Pedestrian Link)

### BLOCK FORM REGULATIONS

| BULK REGULATIONS                                                                                                                                                                                            |                                                                                                                                                                                               |                         |  |  |  |  |
|-------------------------------------------------------------------------------------------------------------------------------------------------------------------------------------------------------------|-----------------------------------------------------------------------------------------------------------------------------------------------------------------------------------------------|-------------------------|--|--|--|--|
| Uses (as per Zoning<br>Plan)                                                                                                                                                                                | MUC: Mixed Use Commercial                                                                                                                                                                     |                         |  |  |  |  |
| Height (max)                                                                                                                                                                                                | Museum Street                                                                                                                                                                                 | 58.7m<br>(max)          |  |  |  |  |
| (For plot sizes < 800 sqm, refer<br>to the building heights stated in<br>Block Massing Plan)                                                                                                                | • G+M+14<br>(Podium G+M+2)                                                                                                                                                                    |                         |  |  |  |  |
|                                                                                                                                                                                                             | Al Aaliya Local Street                                                                                                                                                                        | 55.7m                   |  |  |  |  |
|                                                                                                                                                                                                             | • G+14<br>(Podium G+1)                                                                                                                                                                        | (max)                   |  |  |  |  |
| FAR (max)<br>(For plot sizes < 800 sqm, refer<br>to the FAR stated in Block                                                                                                                                 | 8.20 (along Al Museum<br>Street)                                                                                                                                                              | (+ 5 % for corner lots) |  |  |  |  |
| Massing Plan)                                                                                                                                                                                               | 7.70 (along Al Aaliya Local Street)                                                                                                                                                           |                         |  |  |  |  |
| Building Coverage (max)                                                                                                                                                                                     | 75%                                                                                                                                                                                           |                         |  |  |  |  |
| MAIN BUILDINGS                                                                                                                                                                                              |                                                                                                                                                                                               |                         |  |  |  |  |
| Typology                                                                                                                                                                                                    | Attached-Podium and Tov                                                                                                                                                                       | ver                     |  |  |  |  |
| Building Placement                                                                                                                                                                                          | Setbacks as per block plan:                                                                                                                                                                   |                         |  |  |  |  |
|                                                                                                                                                                                                             | <ul> <li>Podium: 0 m front; 0 m on sides, up to 2/3 plot depth (max.15 m) &amp; 3 m for the remaining 1/3 plot depth; 5 m rear</li> <li>Tower: 0m front setback; 3m sides; 5m rear</li> </ul> |                         |  |  |  |  |
|                                                                                                                                                                                                             | Al Aaliya & Siyaha Street  Podium: 0 m front; 0 m on sides, up to 2/3 plot depth (max.15 m) & 3 m for the remaining 1/3 plot depth; 3 m rear  Tower: 3m front setback; 3m sides; 3m rear      |                         |  |  |  |  |
| Build to Line (a set building line on a plot, measured parallel from the front and/or corner side plot line, where the structure must be located. The building facade must be located on the build-to line) | Museum Street (Collector street):     100% of 0m front setback (mandatory)     Al Aaliya & Siyaha Street: min.90% of indicated frontage at the block plan                                     |                         |  |  |  |  |
| Building Depth (max)                                                                                                                                                                                        | 10 m (single-aspect tower) 15 m (double-aspect tower) 30 m (tower with atrium) 30 m (podium with integrated parking, for plot depth minimum 45 m)                                             |                         |  |  |  |  |
| Building Size                                                                                                                                                                                               | Fine grain; 30 m maximum building width or length                                                                                                                                             |                         |  |  |  |  |
| Primary Active Frontage                                                                                                                                                                                     | As indicated in the plan                                                                                                                                                                      |                         |  |  |  |  |
| Frontage Profile                                                                                                                                                                                            | Museum Street: Arcades (covered walkways):  ■ 2.5 m minimum width  ■ G+M maximum height  ■ Located as per drawing                                                                             |                         |  |  |  |  |