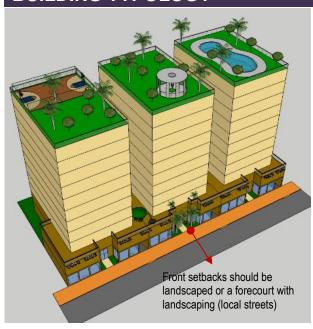

#### **BUILDING ENVELOPE & MASSING ILLUSTRATION**

#### **BUILDING TYPOLOGY**

Provision of green terrace roof garden (min. 50% of the

Provision of 'green' on the podium & landscaped forecourt (local streets)

Activate chamfer-sides by provision of openings (windows, doors), entrance for people or landscaped gardens