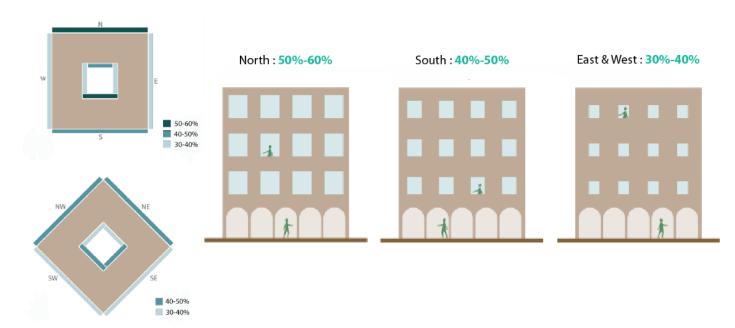

|
| SIGNAGE                    |                                                                                                                                                                                                                      |  |  |  |
| Style                      | Signage should be an integral part of the building fasade without background.                                                                                                                                        |  |  |  |
|                            |                                                                                                                                                                                                                      |  |  |  |



#### WINDOW-TO-WALL RATIOS



## PARKING FORM & LOCATION OPTION



#### INCENTIVE

#### **Incentive Scheme**

Provision of **Privately Owned Public Space – POPS** such *sikka*, pedestrian walkway, public plaza, pocket garden, and Community Facility: Additional floor area of 5 m2 for every 1 m2 provision, up to maximum 10% of total GFA

Provision of Shared Public Parking:

Additional floor area of 50 m2 for provision of each one (1) shared-car parking space, up to maximum 10% of total GFA

#### PERMITTED USES TABLE

|                          | Type and category