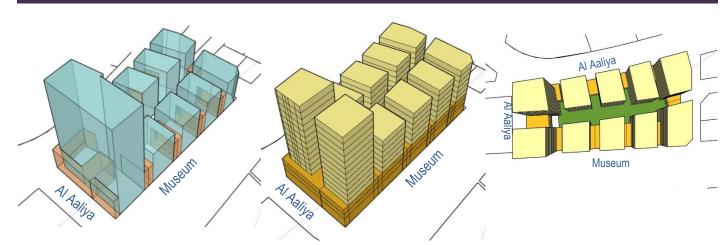

#### **BUILDING ENVELOPE & MASSING ILLUSTRATION**

#### **BUILDING TYPOLOGY: ATTACHED-PODIUM AND TOWER**

Ali Bin Amur At Attiyah & Museum Street (Collector Streets) Al Aaliya Street (Local Street – Primary Pedestrian Link)