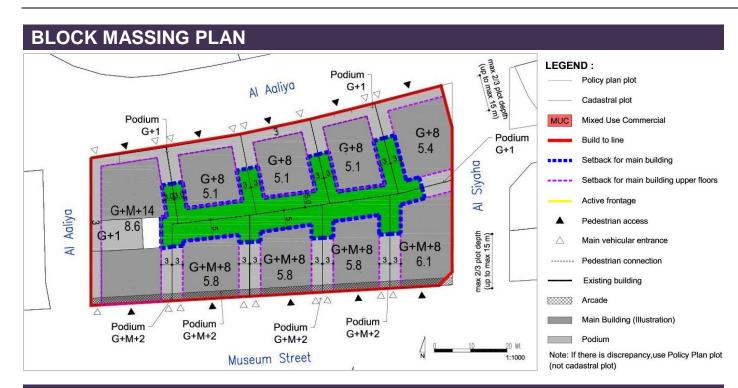

#### **BUILDING ENVELOPE & MASSING ILLUSTRATION**

### BLOCK FORM REGULATIONS

| BULK REGULATIONS                                                                                                                                                                                            |                                                                                                                                                                                               |                         |  |  |  |  |
|-------------------------------------------------------------------------------------------------------------------------------------------------------------------------------------------------------------|-----------------------------------------------------------------------------------------------------------------------------------------------------------------------------------------------|-------------------------|--|--|--|--|
| Uses (as per Zoning<br>Plan)                                                                                                                                                                                | MUC: Mixed Use Commercial                                                                                                                                                                     |                         |  |  |  |  |
| Height (max)                                                                                                                                                                                                | Museum Street                                                                                                                                                                                 | 58.7m<br>(max)          |  |  |  |  |
| (For plot sizes < 800 sqm, refer<br>to the building heights stated in<br>Block Massing Plan)                                                                                                                | • G+M+14<br>(Podium G+M+2)                                                                                                                                                                    |                         |  |  |  |  |
|                                                                                                                                                                                                             | Al Aaliya Local Street                                                                                                                                                                        | 55.7m                   |  |  |  |  |
|                                                                                                                                                                                                             | • G+14<br>(Podium G+1)                                                                                                                                                                        | (max)                   |  |  |  |  |
| FAR (max)<br>(For plot sizes < 800 sqm, refer<br>to the FAR stated in Block                                                                                                                                 | 8.20 (along Al Museum<br>Street)                                                                                                                                                              | (+ 5 % for corner lots) |  |  |  |  |
| Massing Plan)                                                                                                                                                                                               | 7.70 (along Al Aaliya Local Street)                                                                                                                                                           |                         |  |  |  |  |
| Building Coverage (max)                                                                                                                                                                                     | 75%                                                                                                                                                                                           |                         |  |  |  |  |
| MAIN BUILDINGS                                                                                                                                                                                              |                                                                                                                                                                                               |                         |  |  |  |  |
| Typology                                                                                                                                                                                                    | Attached-Podium and Tov                                                                                                                                                                       | ver                     |  |  |  |  |
| Building Placement                                                                                                                                                                                          | Setbacks as per block plan:                                                                                                                                                                   |                         |  |  |  |  |
|                                                                                                                                                                                                             | <ul> <li>Podium: 0 m front; 0 m on sides, up to 2/3 plot depth (max.15 m) &amp; 3 m for the remaining 1/3 plot depth; 5 m rear</li> <li>Tower: 0m front setback; 3m sides; 5m rear</li> </ul> |                         |  |  |  |  |
|                                                                                                                                                                                                             | Al Aaliya & Siyaha Street  Podium: 0 m front; 0 m on sides, up to 2/3 plot depth (max.15 m) & 3 m for the remaining 1/3 plot depth; 3 m rear  Tower: 3m front setback; 3m sides; 3m rear      |                         |  |  |  |  |
| Build to Line (a set building line on a plot, measured parallel from the front and/or corner side plot line, where the structure must be located. The building facade must be located on the build-to line) | Museum Street (Collector street):     100% of 0m front setback (mandatory)     Al Aaliya & Siyaha Street: min.90% of indicated frontage at the block plan                                     |                         |  |  |  |  |
| Building Depth (max)                                                                                                                                                                                        | 10 m (single-aspect tower) 15 m (double-aspect tower) 30 m (tower with atrium) 30 m (podium with integrated parking, for plot depth minimum 45 m)                                             |                         |  |  |  |  |
| Building Size                                                                                                                                                                                               | Fine grain; 30 m maximum building width or length                                                                                                                                             |                         |  |  |  |  |
| Primary Active Frontage                                                                                                                                                                                     | As indicated in the plan                                                                                                                                                                      |                         |  |  |  |  |
| Frontage Profile                                                                                                                                                                                            | Museum Street: Arcades (covered walkways):  ■ 2.5 m minimum width  ■ G+M maximum height  ■ Located as per drawing                                                                             |                         |  |  |  |  |

|                                               | Al Aaliya & Siyaha Street:     Colonnades (a row of columns with minimum 1 meter distance to fasade for terrace, etc)                                                                                                                                                                                                                  |  |  |  |  |
|-----------------------------------------------|----------------------------------------------------------------------------------------------------------------------------------------------------------------------------------------------------------------------------------------------------------------------------------------------------------------------------------------|--|--|--|--|
| Basement; Half-<br>Basement (undercroft)      | <ul> <li>Allowed</li> <li>0 m setbacks</li> <li>0.5 m maximum height from street level (undercroft)</li> </ul>                                                                                                                                                                                                                         |  |  |  |  |
| ANCILLARY BUILDINGS                           |                                                                                                                                                                                                                                                                                                                                        |  |  |  |  |
| Height (max)                                  | G                                                                                                                                                                                                                                                                                                                                      |  |  |  |  |
| Setbacks                                      | <ul> <li>Sides: 0 m on sides, up to 3 m (depth of tower set back) &amp; 3 m for the remaining 1/3 plot depth;</li> <li>Rear: 3-5 m</li> </ul>                                                                                                                                                                                          |  |  |  |  |
| Building Depth (max)                          | 7.5 m                                                                                                                                                                                                                                                                                                                                  |  |  |  |  |
| SITE PLANNING                                 |                                                                                                                                                                                                                                                                                                                                        |  |  |  |  |
| Plot Size for Subdivision                     | Minimum 800 sqm                                                                                                                                                                                                                                                                                                                        |  |  |  |  |
| Small Plot                                    | <ul> <li>Minimum plot size of 800 sqm will allow to reach G+14, with provision of 1 undercroft and 2 basements for car parking.</li> <li>For plot sizes &lt; 800 m2:         <p>Allowed to be developed up to the maximum parameters set in the plan, subject to possibility of providing required parking on site     </p></li> </ul> |  |  |  |  |
| Open Space (min)                              | 5%                                                                                                                                                                                                                                                                                                                                     |  |  |  |  |
| ACCESSIBILITY AND CO                          | NNECTIVITY                                                                                                                                                                                                                                                                                                                             |  |  |  |  |
| Pedestrian Entry Point                        | As indicated in the plan                                                                                                                                                                                                                                                                                                               |  |  |  |  |
| Vehicle Access Point                          | As indicated in the plan                                                                                                                                                                                                                                                                                                               |  |  |  |  |
| Recommended Public<br>Access on Private Plot  | n/a                                                                                                                                                                                                                                                                                                                                    |  |  |  |  |
| PARKING                                       |                                                                                                                                                                                                                                                                                                                                        |  |  |  |  |
| Location                                      | On-site parking/ undercroft/ basement/<br>podium parking/ Multi-Storey Car Park<br>(MSCP) for plot size > 2000 sqm                                                                                                                                                                                                                     |  |  |  |  |
| Required Number of<br>Spaces                  | As per general MSDP Car Parking<br>Regulations                                                                                                                                                                                                                                                                                         |  |  |  |  |
| Parking Waiver                                | 30% reduction in parking provision requirement                                                                                                                                                                                                                                                                                         |  |  |  |  |
| <ul> <li>All new development shoul</li> </ul> | d follow the regulations                                                                                                                                                                                                                                                                                                               |  |  |  |  |