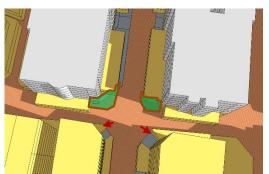

#### STANDARDS

| ARCHITECTURAL STANDARD             |                                                                                                                                                                                                                                                 |  |  |  |  |
|------------------------------------|-------------------------------------------------------------------------------------------------------------------------------------------------------------------------------------------------------------------------------------------------|--|--|--|--|
| Architectural Theme/ Style         | Qatari Contemporary Style (* Refer the details to the <u>Townscape &amp; Architectural Guidelines for Main Streets in Qatar</u> )                                                                                                               |  |  |  |  |
| Exterior expression                | Clear building expression of a base,<br>a middle and a top                                                                                                                                                                                      |  |  |  |  |
|                                    | The Base Part (podium): should clearly be expressed (eg.with architrave or corniche ornament, should there is no required setback for tower that can distinguish it from the podium)                                                            |  |  |  |  |
|                                    | The Middle Part: Should adopt local rooted architectural language for its elements such as openings, shutters, balconies, bays etc. Should reveal the external expression of each storey                                                        |  |  |  |  |
|                                    | The Top Part should be marked by parapet or entablature                                                                                                                                                                                         |  |  |  |  |
| Minimum Building separation        | <ul> <li>6 m between two buildings with facing non-habitable rooms</li> <li>8 m between two buildings with a facing non-habitable room and a facing habitable room</li> <li>12 m between two buildings with facing habitable rooms</li> </ul>   |  |  |  |  |
| Party-Wall / Common Wall           | The attached building's parts should have its own wall and foundation and comply to the standard of contruction and fire-safety                                                                                                                 |  |  |  |  |
| Floor height (maximum)             | Slab to slab height (mid-point):     Ground floor: 5 m     Ground floor with mezzanine: 6.5 m     Typical floors (residential and other): 3.50 m     Ground floor ancillary building: 3.50 m                                                    |  |  |  |  |
| Building Orientation               | <ul> <li>All the fasade's elements (windows, doors, balcony, bay window, etc) should respect the streets based on their hierarchy.</li> <li>Primary fasade should orientate to the highway /expressway/ collector/ arterial streets.</li> </ul> |  |  |  |  |
| Active frontage features           | Entrances, <i>madkhal</i> , lobbies, window openings, arcades, porches etc                                                                                                                                                                      |  |  |  |  |
| Active chamfer at the intersection | The chamfer side should be activated by providing main access for people and designing active frontage/fasade or small landscaped area with public                                                                                              |  |  |  |  |