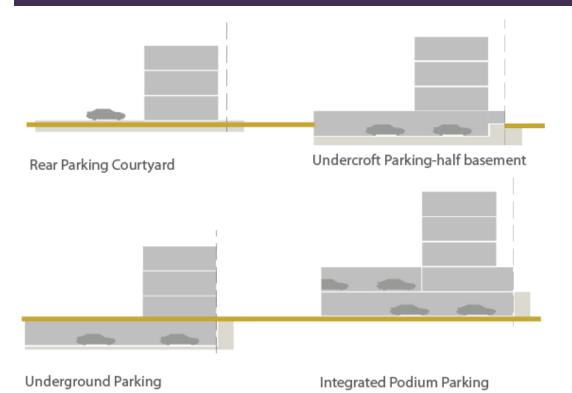

|  |  |  |
| Style                      | Signage should be an integral part of the building fasade without background.                                                                                                                                        |  |  |  |
|                            |                                                                                                                                                                                                                      |  |  |  |



#### WINDOW-TO-WALL RATIOS



## PARKING FORM & LOCATION OPTION



#### INCENTIVE

#### **Incentive Scheme**

Provision of **Privately Owned Public Space – POPS** such *sikka*, pedestrian walkway, public plaza, pocket garden, and Community Facility: Additional floor area of 5 m2 for every 1 m2 provision, up to maximum 10% of total GFA

Provision of Shared Public Parking:

Additional floor area of 50 m2 for provision of each one (1) shared-car parking space, up to maximum 10% of total GFA

#### PERMITTED USES TABLE

|                          | Type and category