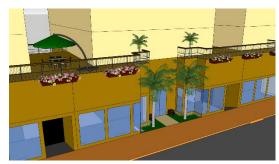

### BLOCK FORM REGULATIONS

| BULK REGULATIONS                                                                                                                                                                                            |                                                                                                                                                                                               |                         |  |  |  |  |
|-------------------------------------------------------------------------------------------------------------------------------------------------------------------------------------------------------------|-----------------------------------------------------------------------------------------------------------------------------------------------------------------------------------------------|-------------------------|--|--|--|--|
| Uses (as per Zoning<br>Plan)                                                                                                                                                                                | MUC: Mixed Use Commercial                                                                                                                                                                     |                         |  |  |  |  |
| Height (max)                                                                                                                                                                                                | Museum Street                                                                                                                                                                                 | 58.7m<br>(max)          |  |  |  |  |
| (For plot sizes < 800 sqm, refer<br>to the building heights stated in<br>Block Massing Plan)                                                                                                                | • G+M+14<br>(Podium G+M+2)                                                                                                                                                                    |                         |  |  |  |  |
|                                                                                                                                                                                                             | Al Aaliya Local Street                                                                                                                                                                        | 55.7m                   |  |  |  |  |
|                                                                                                                                                                                                             | • G+14<br>(Podium G+1)                                                                                                                                                                        | (max)                   |  |  |  |  |
| FAR (max)<br>(For plot sizes < 800 sqm, refer<br>to the FAR stated in Block                                                                                                                                 | 8.20 (along Al Museum<br>Street)                                                                                                                                                              | (+ 5 % for corner lots) |  |  |  |  |
| Massing Plan)                                                                                                                                                                                               | 7.70 (along Al Aaliya Local Street)                                                                                                                                                           |                         |  |  |  |  |
| Building Coverage (max)                                                                                                                                                                                     | 75%                                                                                                                                                                                           |                         |  |  |  |  |
| MAIN BUILDINGS                                                                                                                                                                                              |                                                                                                                                                                                               |                         |  |  |  |  |
| Typology                                                                                                                                                                                                    | Attached-Podium and Tov                                                                                                                                                                       | ver                     |  |  |  |  |
| Building Placement                                                                                                                                                                                          | Setbacks as per block plan:                                                                                                                                                                   |                         |  |  |  |  |
|                                                                                                                                                                                                             | <ul> <li>Podium: 0 m front; 0 m on sides, up to 2/3 plot depth (max.15 m) &amp; 3 m for the remaining 1/3 plot depth; 5 m rear</li> <li>Tower: 0m front setback; 3m sides; 5m rear</li> </ul> |                         |  |  |  |  |
|                                                                                                                                                                                                             | Al Aaliya & Siyaha Street  Podium: 0 m front; 0 m on sides, up to 2/3 plot depth (max.15 m) & 3 m for the remaining 1/3 plot depth; 3 m rear  Tower: 3m front setback; 3m sides; 3m rear      |                         |  |  |  |  |
| Build to Line (a set building line on a plot, measured parallel from the front and/or corner side plot line, where the structure must be located. The building facade must be located on the build-to line) | Museum Street (Collector street):     100% of 0m front setback (mandatory)     Al Aaliya & Siyaha Street: min.90% of indicated frontage at the block plan                                     |                         |  |  |  |  |
| Building Depth (max)                                                                                                                                                                                        | 10 m (single-aspect tower) 15 m (double-aspect tower) 30 m (tower with atrium) 30 m (podium with integrated parking, for plot depth minimum 45 m)                                             |                         |  |  |  |  |
| Building Size                                                                                                                                                                                               | Fine grain; 30 m maximum building width or length                                                                                                                                             |                         |  |  |  |  |
| Primary Active Frontage                                                                                                                                                                                     | As indicated in the plan                                                                                                                                                                      |                         |  |  |  |  |
| Frontage Profile                                                                                                                                                                                            | Museum Street: Arcades (covered walkways):  ■ 2.5 m minimum width  ■ G+M maximum height  ■ Located as per drawing                                                                             |                         |  |  |  |  |

|                            | facilities such as benches, public art, small lawn area, etc                                                                                                                                                         |  |  |  |
|----------------------------|----------------------------------------------------------------------------------------------------------------------------------------------------------------------------------------------------------------------|--|--|--|
| Building Material          | Avoid excessive use of glass-wall     Use the low environmental impact materials, that conform to ISO 14025, 14040, 14044, and EN 15804 or ISO 21930                                                                 |  |  |  |
| Window-to-Wall Ratios      | Refer to the diagrams                                                                                                                                                                                                |  |  |  |
| LANDSCAPE STANDARD         |                                                                                                                                                                                                                      |  |  |  |
| Forecourt                  | For buildings along the secondary streets, the forecourts should have small green space for landscape                                                                                                                |  |  |  |
| Barrier/fences             | Street side: not allowed<br>Sides and rear: transparent where<br>possible; maximum height 2.5 m                                                                                                                      |  |  |  |
| Green Roof                 | 50% area of the podium and the roof-<br>top should be landscaped with<br>dominant soft-scape (trees, plants,<br>urban farming etc)                                                                                   |  |  |  |
| ACCESSIBILITY STANDAR      | RD                                                                                                                                                                                                                   |  |  |  |
| Pedestrian access          | <ul> <li>Main building entrances should be oriented to the side indicated on the plan.</li> <li>Pedestrian Access on the plan indicates the side for main pedestrian access, not the approximate location</li> </ul> |  |  |  |
| Vehicle egress and ingress | Main Vehicular Access on the plan<br>indicates the side and approximate<br>location of the access, subject to<br>site planning and transportation<br>constraints.                                                    |  |  |  |
| SIGNAGE                    |                                                                                                                                                                                                                      |  |  |  |
| Style                      | Signage should be an integral part of the building fasade without background.                                                                                                                                        |  |  |  |
|                            |                                                                                                                                                                                                                      |  |  |  |