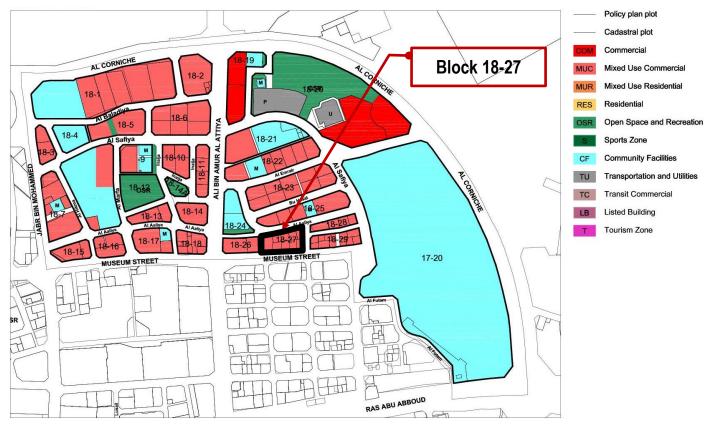

# ZONING PLAN

| USE       | REGULA             | TIONS                    |                                 |                          |                          |           |        |                                                                                                                                                                      |
|-----------|--------------------|--------------------------|---------------------------------|--------------------------|--------------------------|-----------|--------|----------------------------------------------------------------------------------------------------------------------------------------------------------------------|
|           |                    |                          |                                 |                          |                          |           | MUC    | Policy plan plot Cadastral plot Mixed Use Commercial                                                                                                                 |
| Al Aaliya | G+M+14<br>18030033 | G+8                      | Al Aaliya  G+8  18030026        | G+8<br>18030013<br>G+M+8 | G+8<br>18030003<br>G+M+8 | Al Siyaha | ▲<br>△ | Build to line  Setback for main building  Setback for main building upper floors  Active frontage  Pedestrian access  Main vehicular entrance  Pedestrian connection |
|           |                    | G+M+8<br>18030015<br>Mus | G+M+8<br>18030014<br>eum Street | 18030008                 | 18030005                 | 0         |        | Existing building Arcade  Main Building (Illustration)  Podium there is discrepancy,use Policy Plan plot dastral plot)                                               |