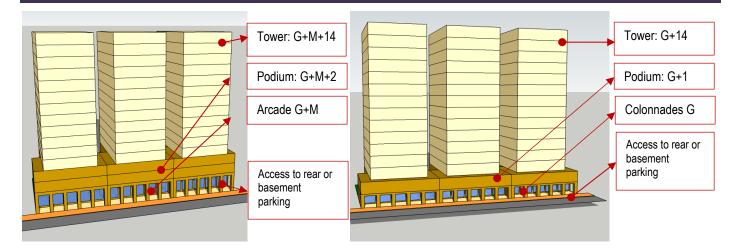

#### **BUILDING TYPOLOGY: ATTACHED-PODIUM AND TOWER**

Ali Bin Amur At Attiyah & Museum Street (Collector Streets) Al Aaliya Street (Local Street – Primary Pedestrian Link)

### BLOCK FORM REGULATIONS

| BULK REGULATIONS                                                                                                                                                                                            |                                                                                                                                                                                               |                         |  |  |  |  |
|-------------------------------------------------------------------------------------------------------------------------------------------------------------------------------------------------------------|-----------------------------------------------------------------------------------------------------------------------------------------------------------------------------------------------|-------------------------|--|--|--|--|
| Uses (as per Zoning<br>Plan)                                                                                                                                                                                | MUC: Mixed Use Commercial                                                                                                                                                                     |                         |  |  |  |  |
| Height (max)                                                                                                                                                                                                | Museum Street                                                                                                                                                                                 | 58.7m<br>(max)          |  |  |  |  |
| (For plot sizes < 800 sqm, refer<br>to the building heights stated in<br>Block Massing Plan)                                                                                                                | • G+M+14<br>(Podium G+M+2)                                                                                                                                                                    |                         |  |  |  |  |
|                                                                                                                                                                                                             | Al Aaliya Local Street                                                                                                                                                                        | 55.7m                   |  |  |  |  |
|                                                                                                                                                                                                             | • G+14<br>(Podium G+1)                                                                                                                                                                        | (max)                   |  |  |  |  |
| FAR (max)<br>(For plot sizes < 800 sqm, refer<br>to the FAR stated in Block                                                                                                                                 | 8.20 (along Al Museum<br>Street)                                                                                                                                                              | (+ 5 % for corner lots) |  |  |  |  |
| Massing Plan)                                                                                                                                                                                               | 7.70 (along Al Aaliya Local Street)                                                                                                                                                           |                         |  |  |  |  |
| Building Coverage (max)                                                                                                                                                                                     | 75%                                                                                                                                                                                           |                         |  |  |  |  |
| MAIN BUILDINGS                                                                                                                                                                                              |                                                                                                                                                                                               |                         |  |  |  |  |
| Typology                                                                                                                                                                                                    | Attached-Podium and Tov                                                                                                                                                                       | ver                     |  |  |  |  |
| Building Placement                                                                                                                                                                                          | Setbacks as per block plan:                                                                                                                                                                   |                         |  |  |  |  |
|                                                                                                                                                                                                             | <ul> <li>Podium: 0 m front; 0 m on sides, up to 2/3 plot depth (max.15 m) &amp; 3 m for the remaining 1/3 plot depth; 5 m rear</li> <li>Tower: 0m front setback; 3m sides; 5m rear</li> </ul> |                         |  |  |  |  |
|                                                                                                                                                                                                             | Al Aaliya & Siyaha Street  Podium: 0 m front; 0 m on sides, up to 2/3 plot depth (max.15 m) & 3 m for the remaining 1/3 plot depth; 3 m rear  Tower: 3m front setback; 3m sides; 3m rear      |                         |  |  |  |  |
| Build to Line (a set building line on a plot, measured parallel from the front and/or corner side plot line, where the structure must be located. The building facade must be located on the build-to line) | Museum Street (Collector street):     100% of 0m front setback (mandatory)     Al Aaliya & Siyaha Street: min.90% of indicated frontage at the block plan                                     |                         |  |  |  |  |
| Building Depth (max)                                                                                                                                                                                        | 10 m (single-aspect tower) 15 m (double-aspect tower) 30 m (tower with atrium) 30 m (podium with integrated parking, for plot depth minimum 45 m)                                             |                         |  |  |  |  |
| Building Size                                                                                                                                                                                               | Fine grain; 30 m maximum building width or length                                                                                                                                             |                         |  |  |  |  |
| Primary Active Frontage                                                                                                                                                                                     | As indicated in the plan                                                                                                                                                                      |                         |  |  |  |  |
| Frontage Profile                                                                                                                                                                                            | Museum Street: Arcades (covered walkways):  ■ 2.5 m minimum width  ■ G+M maximum height  ■ Located as per drawing                                                                             |                         |  |  |  |  |

|                                               | Al Aaliya & Siyaha Street:     Colonnades (a row of columns with minimum 1 meter distance to fasade for terrace, etc)                                                                                                                                                                                                                  |  |  |  |  |
|-----------------------------------------------|----------------------------------------------------------------------------------------------------------------------------------------------------------------------------------------------------------------------------------------------------------------------------------------------------------------------------------------|--|--|--|--|
| Basement; Half-<br>Basement (undercroft)      | <ul> <li>Allowed</li> <li>0 m setbacks</li> <li>0.5 m maximum height from street level (undercroft)</li> </ul>                                                                                                                                                                                                                         |  |  |  |  |
| ANCILLARY BUILDINGS                           |                                                                                                                                                                                                                                                                                                                                        |  |  |  |  |
| Height (max)                                  | G                                                                                                                                                                                                                                                                                                                                      |  |  |  |  |
| Setbacks                                      | <ul> <li>Sides: 0 m on sides, up to 3 m (depth of tower set back) &amp; 3 m for the remaining 1/3 plot depth;</li> <li>Rear: 3-5 m</li> </ul>                                                                                                                                                                                          |  |  |  |  |
| Building Depth (max)                          | 7.5 m                                                                                                                                                                                                                                                                                                                                  |  |  |  |  |
| SITE PLANNING                                 |                                                                                                                                                                                                                                                                                                                                        |  |  |  |  |
| Plot Size for Subdivision                     | Minimum 800 sqm                                                                                                                                                                                                                                                                                                                        |  |  |  |  |
| Small Plot                                    | <ul> <li>Minimum plot size of 800 sqm will allow to reach G+14, with provision of 1 undercroft and 2 basements for car parking.</li> <li>For plot sizes &lt; 800 m2:         <p>Allowed to be developed up to the maximum parameters set in the plan, subject to possibility of providing required parking on site     </p></li> </ul> |  |  |  |  |
| Open Space (min)                              | 5%                                                                                                                                                                                                                                                                                                                                     |  |  |  |  |
| ACCESSIBILITY AND CO                          | NNECTIVITY                                                                                                                                                                                                                                                                                                                             |  |  |  |  |
| Pedestrian Entry Point                        | As indicated in the plan                                                                                                                                                                                                                                                                                                               |  |  |  |  |
| Vehicle Access Point                          | As indicated in the plan                                                                                                                                                                                                                                                                                                               |  |  |  |  |
| Recommended Public<br>Access on Private Plot  | n/a                                                                                                                                                                                                                                                                                                                                    |  |  |  |  |
| PARKING                                       |                                                                                                                                                                                                                                                                                                                                        |  |  |  |  |
| Location                                      | On-site parking/ undercroft/ basement/<br>podium parking/ Multi-Storey Car Park<br>(MSCP) for plot size > 2000 sqm                                                                                                                                                                                                                     |  |  |  |  |
| Required Number of<br>Spaces                  | As per general MSDP Car Parking<br>Regulations                                                                                                                                                                                                                                                                                         |  |  |  |  |
| Parking Waiver                                | 30% reduction in parking provision requirement                                                                                                                                                                                                                                                                                         |  |  |  |  |
| <ul> <li>All new development shoul</li> </ul> | d follow the regulations                                                                                                                                                                                                                                                                                                               |  |  |  |  |