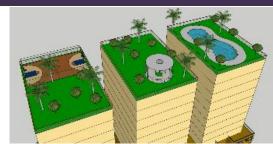

#### **BUILDING TYPOLOGY**

Provision of green terrace roof garden (min. 50% of the

Provision of 'green' on the podium & landscaped forecourt (local streets)

Activate chamfer-sides by provision of openings (windows, doors), entrance for people or landscaped gardens